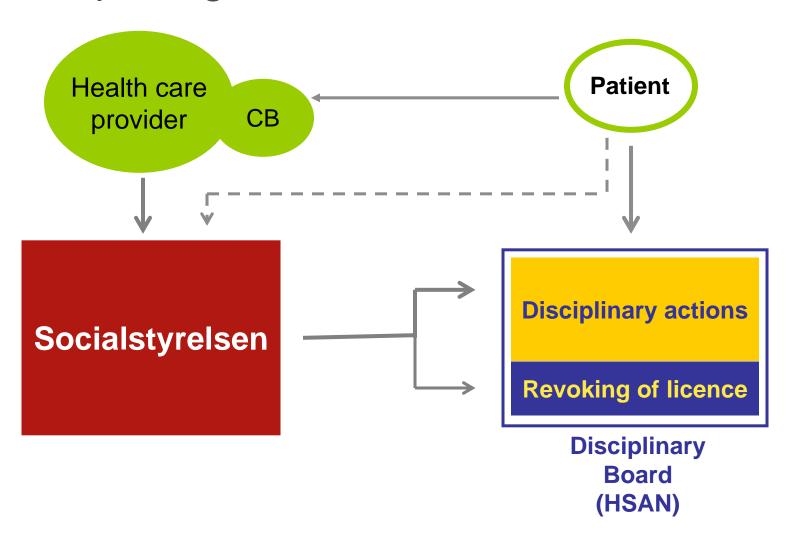

# Reporting of adverse events

Responsability of health care provider

#### Performance

- ✓ Investigation of reported serious events
- ✓ National themed inspections
- ✓ Regional themed inspections