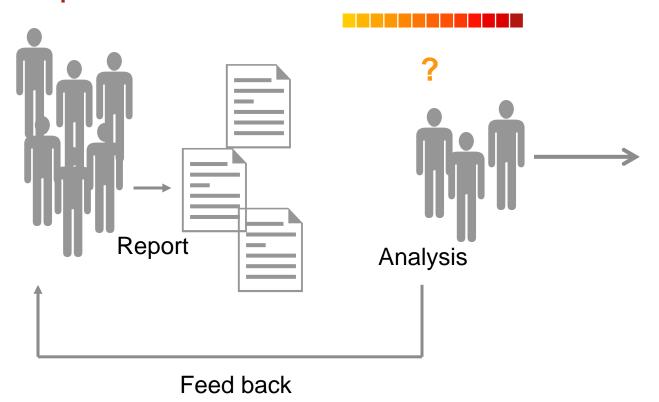

# Reporting of adverse events

Responsability of health care provider

## Reporting of adverse events